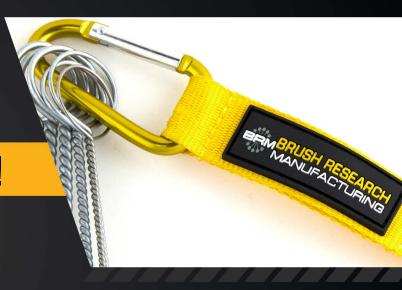

## NEED HELP CLEANING HARD TO REACH PLACES?

Twisted Wire Tube Brushes - Series 84

**NOW AVAILABLE IN 6 PIECE KITS!** 

Brush Research Manufacturing is now offering twisted wire 6 piece tube brush kits. These kits are designed for internal bore, tubing, drilled holes and cylindrical cavity cleaning. Each kit comes with a range of 6 brush sizes: 1/8"-7/16", 1/2"-1" and 1-1/8"-1-3/4". Brushes are available in stainless steel, carbon steel, brass, nylon and natural bristle. The ring handle tube brushes are conveniently kept on a carabiner for easy storage and hanging.