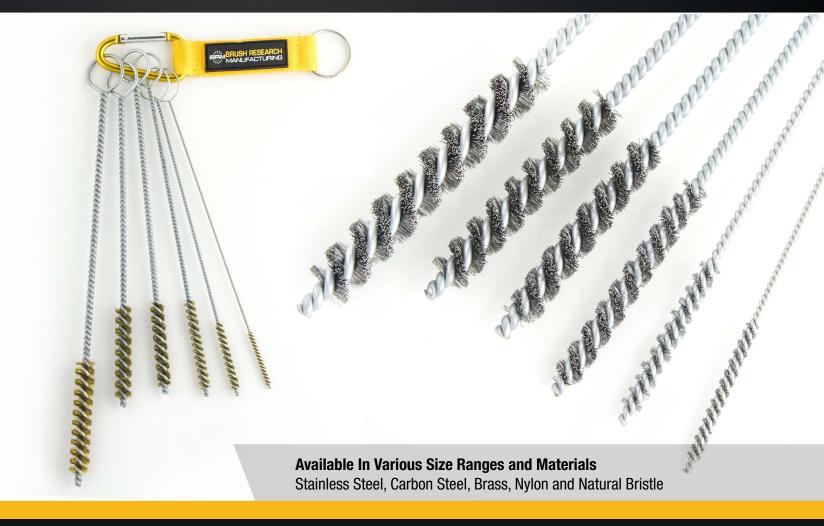

## NEED HELP CLEANING HARD TO REACH PLACES?

Twisted Wire Tube Brushes - Series 84

**NOW AVAILABLE IN 6 PIECE KITS!** 

Brush Research Manufacturing is now offering twisted wire 6 piece tube brush kits. These kits are designed for internal bore, tubing, drilled holes and cylindrical cavity cleaning. Each kit comes with a range of 6 brush sizes: 1/8"-7/16", 1/2"-1" and 1-1/8"-1-3/4". Brushes are available in stainless steel, carbon steel, brass, nylon and natural bristle. The ring handle tube brushes are conveniently kept on a carabiner for easy storage and hanging.

Ideal for internal cleaning, rust removal and surface preparation. Kits contains 6 brushes. Currently, we offer 3 different kit sizes. Kit A is a collection of small brushes from 1/8" to 7/16". Our medium size kit is Kit B, including sizes from 1/2" to 1". Our largest kit is Kit C which includes brushes from 1-1/8-1-3/4". All kits include our 84 Series ring handle tube brushes.